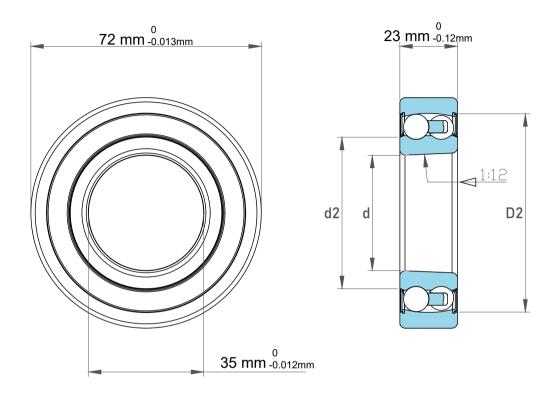

|  | Dynamic Radial Load | 4275 lbf   |
|--|---------------------|------------|
|  | Static Radial Load  | 1350 lbf   |
|  | Bore Type           | Taper 1:12 |
|  | Max Speed           | 6300 rpm   |
|  | Weight              | 0.41 kg    |

|             | Part Number | 2207KC3, Self Aligning Ball Bearings |
|-------------|-------------|--------------------------------------|
| s<br>,<br>r | Size        | 35 mm x 72 mm x 23 mm                |
| е           | Brand       | TFL                                  |