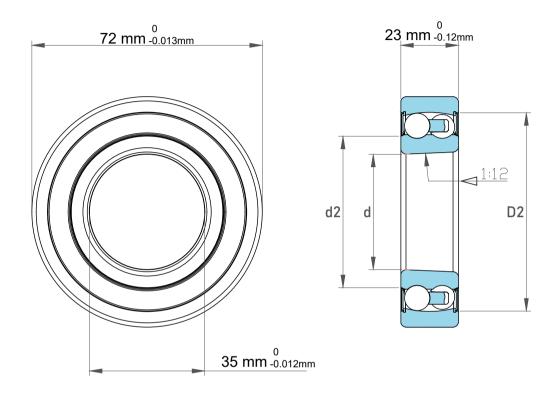

| 4275 lbf   |
|------------|
| 1350 lbf   |
| Taper 1:12 |
| 6300 rpm   |
| 0.41 kg    |
|            |

| 1                  | Part Number | 2207KJ, Self Aligning Ball Bearings |
|--------------------|-------------|-------------------------------------|
| ,<br>es<br>i,<br>r | Size        | 35 mm x 72 mm x 23 mm               |
| e.                 | Brand       | TFL                                 |