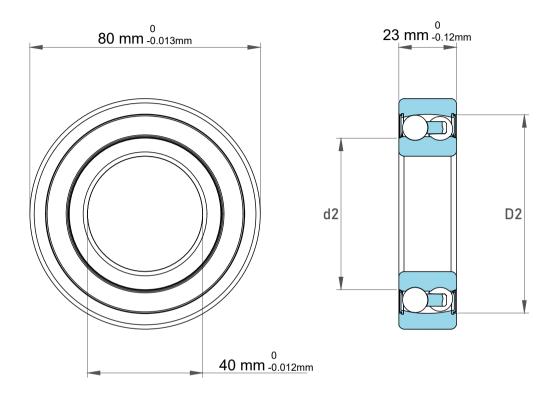

|             | Part Number | 2208 C/2, Self Aligning Ball Bearings |
|-------------|-------------|---------------------------------------|
| s<br>,<br>r | Size        | 40 mm x 80 mm x 23 mm                 |
| е           | Brand       | TFL                                   |