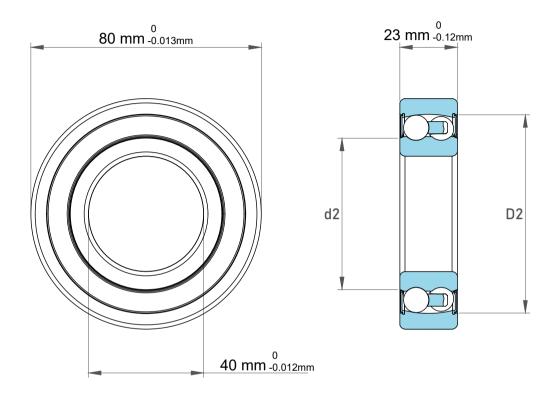

| 1                  | Part Number | 2208 C/3, Self Aligning Ball Bearings |
|--------------------|-------------|---------------------------------------|
| ,<br>es<br>i,<br>r | Size        | 40 mm x 80 mm x 23 mm                 |
| .e                 | Brand       | TFL                                   |