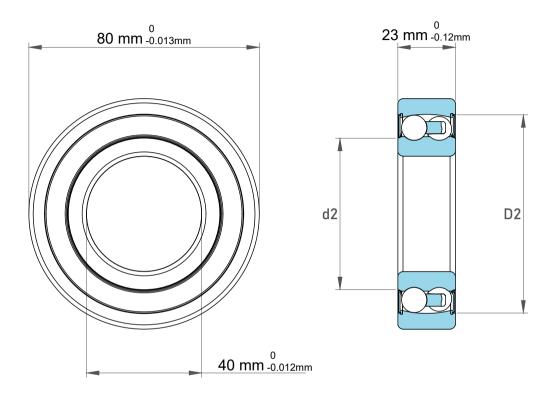

|             | Part Number | 2208 C3, Self Aligning Ball Bearings |
|-------------|-------------|--------------------------------------|
| s<br>,<br>r | Size        | 40 mm x 80 mm x 23 mm                |
| е           | Brand       | TFL                                  |