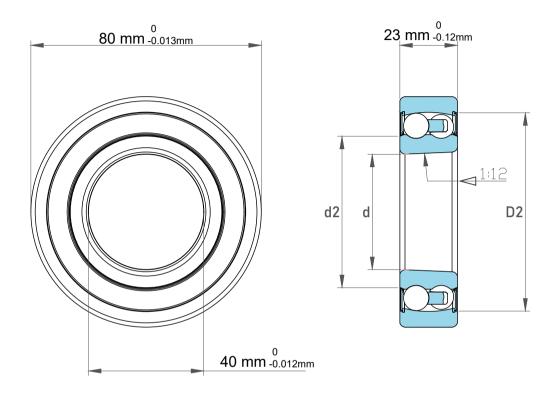

| Dynamic Radial Load | 4478 lbf   |  |  |
|---------------------|------------|--|--|
| Static Radial Load  | 1564 lbf   |  |  |
| Bore Type           | Taper 1:12 |  |  |
| Max Speed           | 5600 rpm   |  |  |
| Weight              | 0.5 kg     |  |  |
| •                   |            |  |  |

| es<br>s, | Part Number | Ball Bearings         |
|----------|-------------|-----------------------|
|          | Size        | 40 mm x 80 mm x 23 mm |
| le       | Brand       | TFL                   |