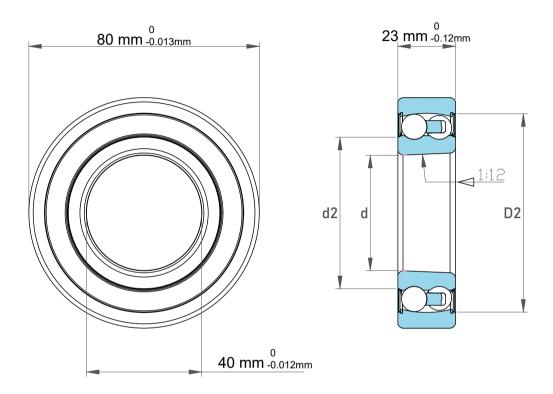

|             | Part Number | Bearings              |
|-------------|-------------|-----------------------|
| s<br>,<br>r | Size        | 40 mm x 80 mm x 23 mm |
| е           | Brand       | TFL                   |