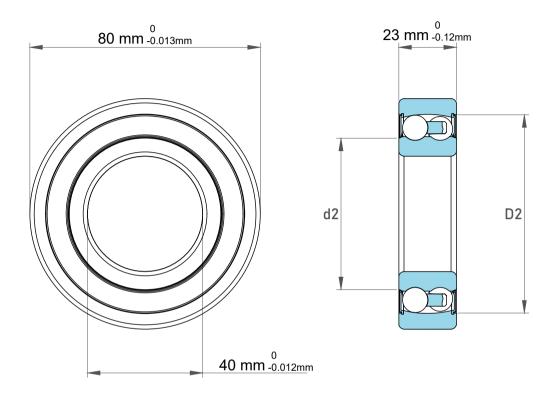

| 1                  | Part Number | 2208 E-2RS1TN9/W64, Self Aligning<br>Ball Bearings |
|--------------------|-------------|----------------------------------------------------|
| ,<br>es<br>s,<br>r | Size        | 40 mm x 80 mm x 23 mm                              |
| le                 | Brand       | TFL                                                |