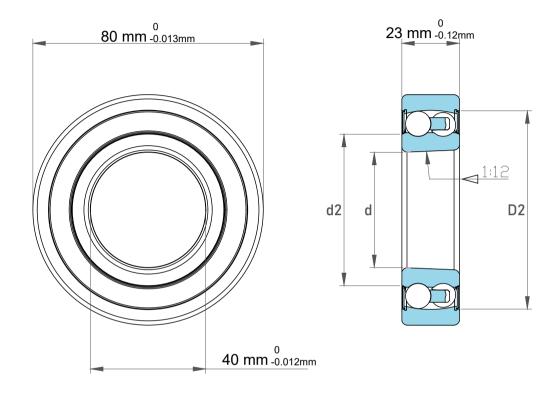

|   | Part Number | 2208 K 2RS, Self Aligning Ball<br>Bearings |
|---|-------------|--------------------------------------------|
| s | Size        | 40 mm x 80 mm x 23 mm                      |
| е | Brand       | TFL                                        |

| Dynamic Radial Load | 4478 lbf   |
|---------------------|------------|
| Static Radial Load  | 1564 lbf   |
| Bore Type           | Taper 1:12 |
| Max Speed           | 5600 rpm   |
| Weight              | 0.5 kg     |
|                     |            |