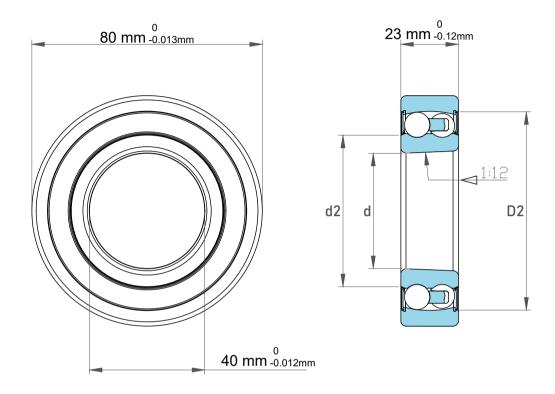

| Dynamic Radial Load | 4478 lbf   |
|---------------------|------------|
| Static Radial Load  | 1564 lbf   |
| Bore Type           | Taper 1:12 |
| Max Speed           | 5600 rpm   |
| Weight              | 0.5 kg     |

| 1                  | Part Number | 2208-K C/3, Self Aligning Ball<br>Bearings |
|--------------------|-------------|--------------------------------------------|
| ,<br>es<br>s,<br>r | Size        | 40 mm x 80 mm x 23 mm                      |
| le                 | Brand       | TFL                                        |