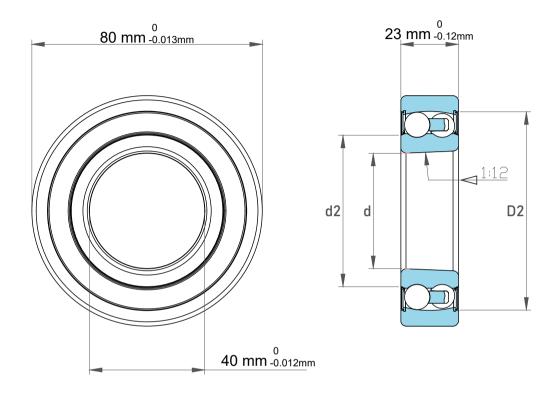

| Dynamic Radial Load | 4478 lbf   |
|---------------------|------------|
| Static Radial Load  | 1564 lbf   |
| Bore Type           | Taper 1:12 |
| Max Speed           | 5600 rpm   |
| Weight              | 0.5 kg     |

| 1                  | Part Number | Bearings              |
|--------------------|-------------|-----------------------|
| ,<br>es<br>s,<br>r | Size        | 40 mm x 80 mm x 23 mm |
| le                 | Brand       | TFL                   |