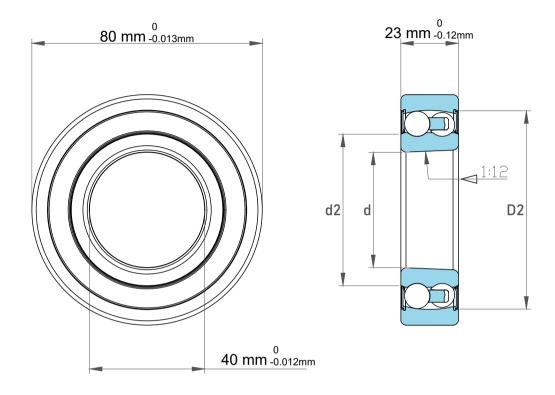

| Dynamic Radial Load | 4478 lbf   |
|---------------------|------------|
| Static Radial Load  | 1564 lbf   |
| Bore Type           | Taper 1:12 |
| Max Speed           | 5600 rpm   |
| Weight              | 0.5 kg     |

| 1                  | Part Number | Bearings              |
|--------------------|-------------|-----------------------|
| ,<br>es<br>i,<br>r | Size        | 40 mm x 80 mm x 23 mm |
| .e                 | Brand       | TFL                   |