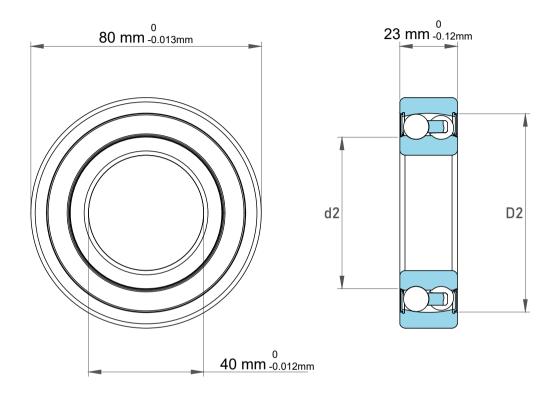

|             | Part Number | 2208 P/6, Self Aligning Ball Bearings |  |
|-------------|-------------|---------------------------------------|--|
| s<br>,<br>r | Size        | 40 mm x 80 mm x 23 mm                 |  |
| е           | Brand       | TFL                                   |  |