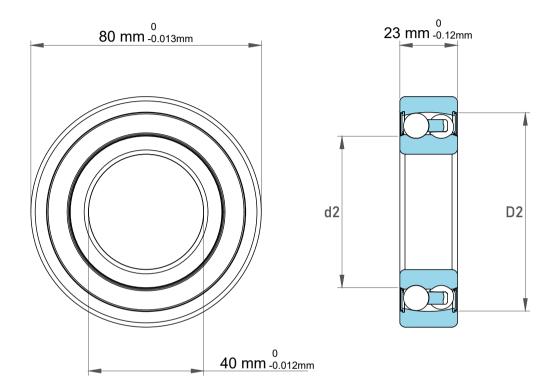

| 1                  | Part Number | 2208-TVH-C3, Self Aligning Ball<br>Bearings |
|--------------------|-------------|---------------------------------------------|
| ,<br>es<br>s,<br>r | Size        | 40 mm x 80 mm x 23 mm                       |
| le                 | Brand       | TFL                                         |