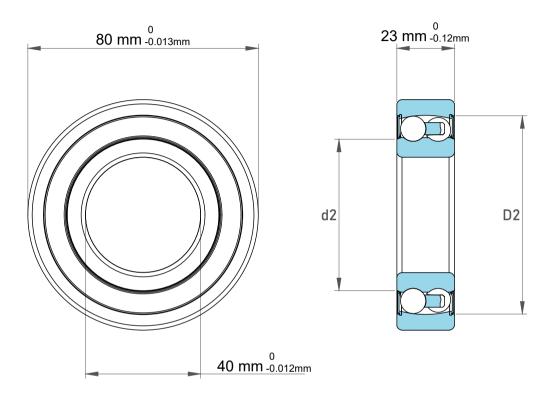

| 1                  | Part Number | 2208-TVH,Self Aligning Ball Bearings |
|--------------------|-------------|--------------------------------------|
| ,<br>es<br>s,<br>r | Size        | 40 mm x 80 mm x 23 mm                |
| le                 | Brand       | TFL                                  |