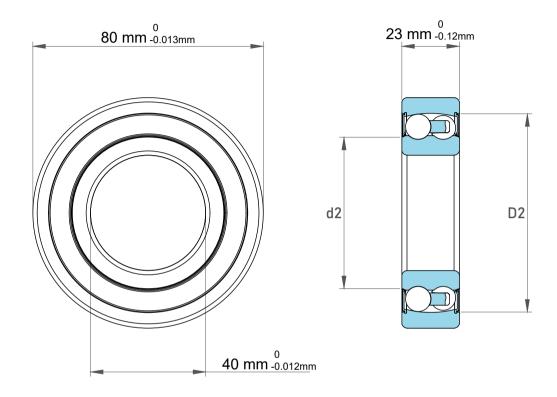

| 1                  | Part Number | 2208C3, Self Aligning Ball Bearings |
|--------------------|-------------|-------------------------------------|
| ,<br>es<br>i,<br>r | Size        | 40 mm x 80 mm x 23 mm               |
| .e                 | Brand       | TFL                                 |