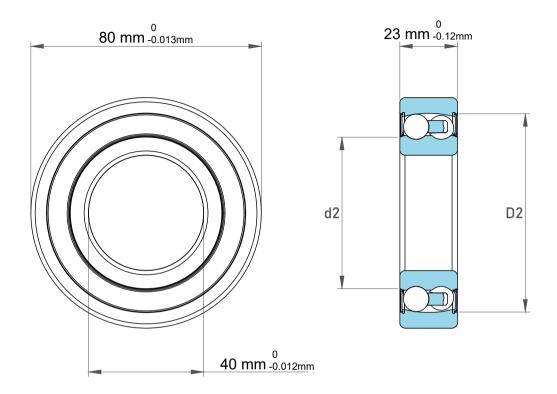

|             | Part Number | Bearings              |
|-------------|-------------|-----------------------|
| s<br>,<br>r | Size        | 40 mm x 80 mm x 23 mm |
| е           | Brand       | TFL                   |