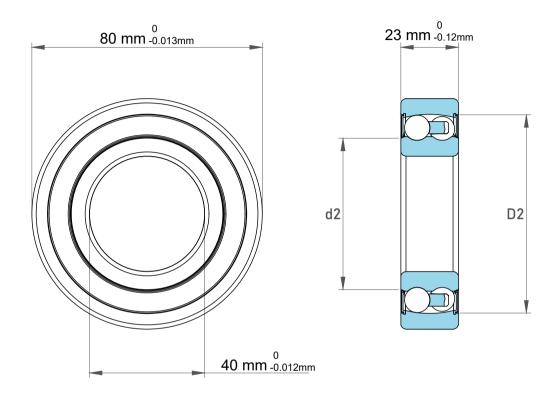

| 1                  | Part Number | 2208E, Self Aligning Ball Bearings |
|--------------------|-------------|------------------------------------|
| ,<br>es<br>i,<br>r | Size        | 40 mm x 80 mm x 23 mm              |
| e.                 | Brand       | TFL                                |