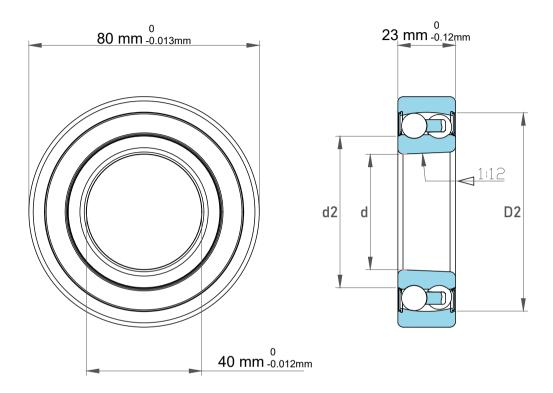

| Dynamic Radial Load | 4478 lbf   |
|---------------------|------------|
| Static Radial Load  | 1564 lbf   |
| Bore Type           | Taper 1:12 |
| Max Speed           | 5600 rpm   |
| Weight              | 0.5 kg     |

|             | Part Number | Bearings              |
|-------------|-------------|-----------------------|
| s<br>,<br>r | Size        | 40 mm x 80 mm x 23 mm |
| e           | Brand       | TFL                   |