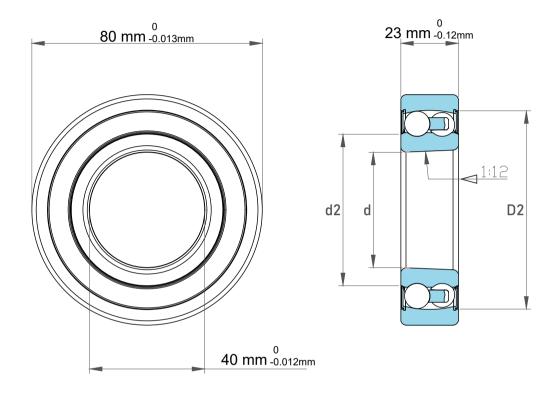

| Dynamic Radial Load | 4478 lbf   |
|---------------------|------------|
| Static Radial Load  | 1564 lbf   |
| Bore Type           | Taper 1:12 |
| Max Speed           | 5600 rpm   |
| Weight              | 0.5 kg     |

2209E K 2DC Solf Aligning Ball

|             | Part Number | Bearings              |
|-------------|-------------|-----------------------|
| s<br>,<br>r | Size        | 40 mm x 80 mm x 23 mm |
| e           | Brand       | TFL                   |