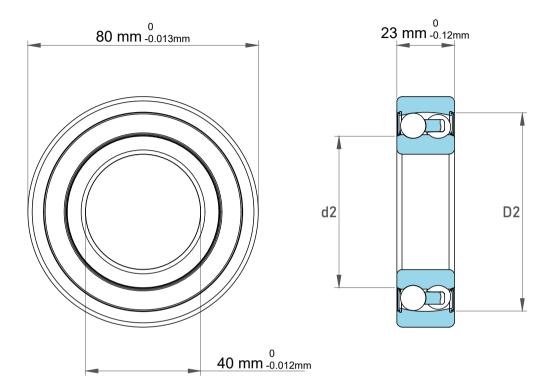

| 1                  | Part Number | Bearings              |
|--------------------|-------------|-----------------------|
| ,<br>es<br>i,<br>r | Size        | 40 mm x 80 mm x 23 mm |
| .e                 | Brand       | TFL                   |