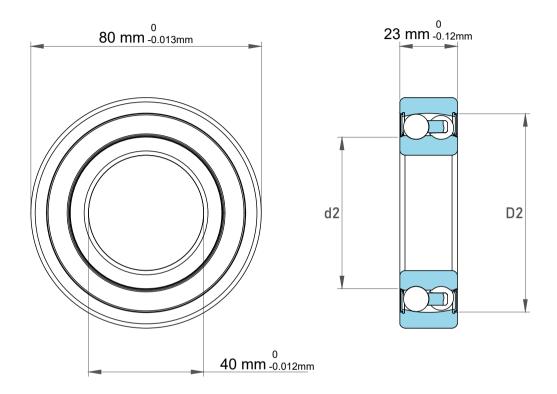

|             | Part Number | 2208J, Self Aligning Ball Bearings |
|-------------|-------------|------------------------------------|
| s<br>,<br>r | Size        | 40 mm x 80 mm x 23 mm              |
| е           | Brand       | TFL                                |