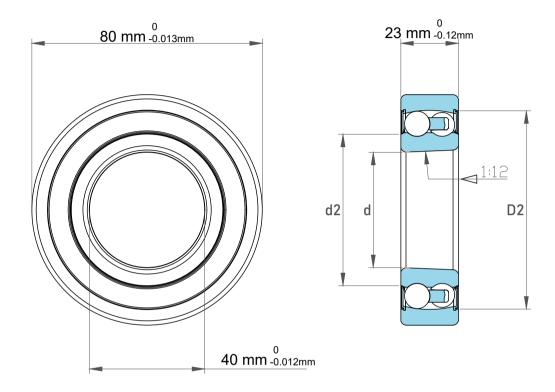

| Dynamic Radial Load | 4478 lbf   |
|---------------------|------------|
| Static Radial Load  | 1564 lbf   |
| Bore Type           | Taper 1:12 |
| Max Speed           | 5600 rpm   |
| Weight              | 0.5 kg     |

|             | Part Number | Bearings              |
|-------------|-------------|-----------------------|
| s<br>,<br>r | Size        | 40 mm x 80 mm x 23 mm |
| e           | Brand       | TFL                   |