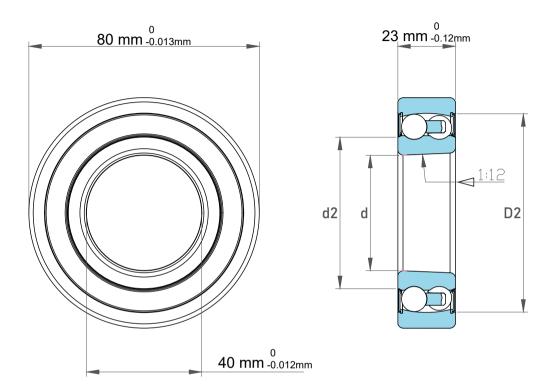

| Dynamic Radial Load | 4478 lbf   |
|---------------------|------------|
| Static Radial Load  | 1564 lbf   |
| Bore Type           | Taper 1:12 |
| Max Speed           | 5600 rpm   |
| Weight              | 0.5 kg     |

| n<br>es<br>s,<br>r | Part Number | 2208K-2RSTNGC3, Self Aligning Ball<br>Bearings |
|--------------------|-------------|------------------------------------------------|
|                    | Size        | 40 mm x 80 mm x 23 mm                          |
| le                 | Brand       | TFL                                            |