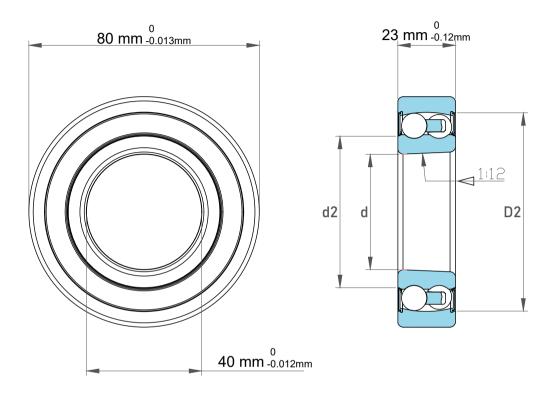

| Dynamic Radial Load | 4478 lbf   |
|---------------------|------------|
| Static Radial Load  | 1564 lbf   |
| Bore Type           | Taper 1:12 |
| Max Speed           | 5600 rpm   |
| Weight              | 0.5 kg     |

|             | Part Number | 2208K, Self Aligning Ball Bearings |
|-------------|-------------|------------------------------------|
| s<br>,<br>r | Size        | 40 mm x 80 mm x 23 mm              |
| е           | Brand       | TFL                                |