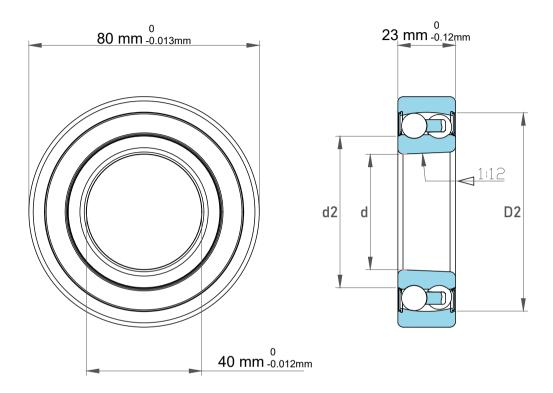

| 1                  | Part Number | 2208KC3, Self Aligning Ball Bearings |
|--------------------|-------------|--------------------------------------|
| ,<br>es<br>i,<br>r | Size        | 40 mm x 80 mm x 23 mm                |
| .e                 | Brand       | TFL                                  |