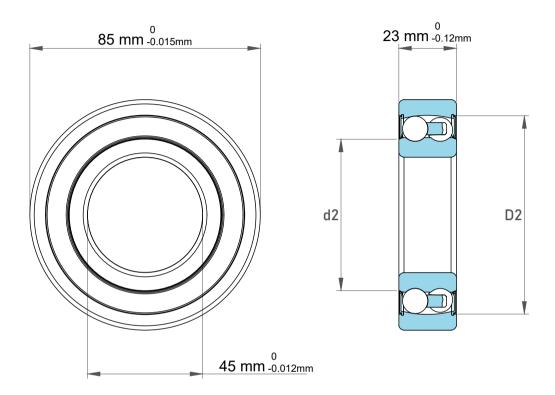

| 1                  | Part Number | 2209 2RS, Self Aligning Ball Bearings |  |
|--------------------|-------------|---------------------------------------|--|
| ,<br>es<br>s,<br>r | Size        | 45 mm x 85 mm x 23 mm                 |  |
| le                 | Brand       | TFL                                   |  |