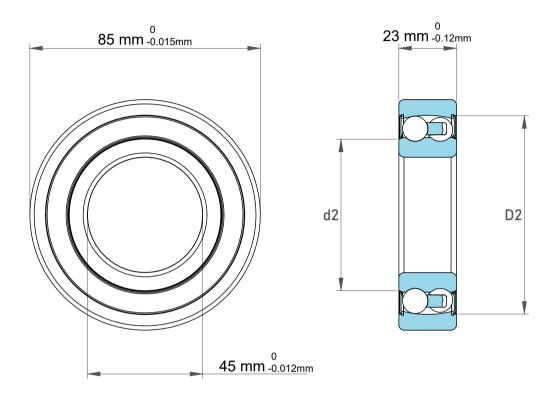

| Dynamic Radial Load | 5152 lbf    |
|---------------------|-------------|
| Static Radial Load  | 1755 lbf    |
| Bore Type           | Cylindrical |
| Max Speed           | 5300 rpm    |
| Weight              | 0.53 kg     |

|             | Part Number | Bearings              |
|-------------|-------------|-----------------------|
| s<br>,<br>r | Size        | 45 mm x 85 mm x 23 mm |
| е           | Brand       | TFL                   |