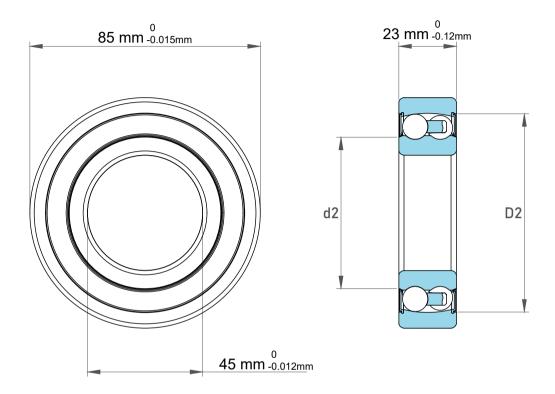

| l                  | Part Number | 2209-2RSTN, Self Aligning Ball<br>Bearings |
|--------------------|-------------|--------------------------------------------|
| ,<br>es<br>i,<br>r | Size        | 45 mm x 85 mm x 23 mm                      |
| e.                 | Brand       | TFL                                        |