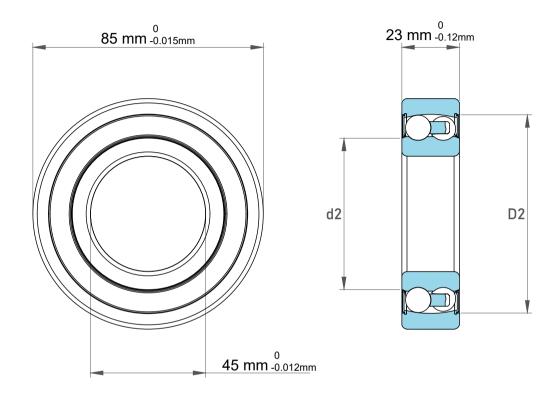

|   | Part Number | 2209 C/2, Self Aligning Ball Bearings |
|---|-------------|---------------------------------------|
| 5 | Size        | 45 mm x 85 mm x 23 mm                 |
| ā | Brand       | TFL                                   |