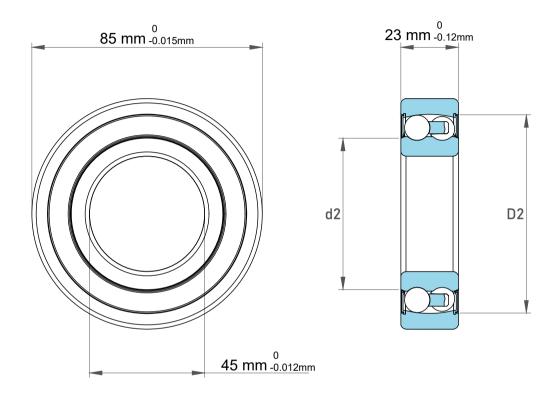

|   | Part Number | 2209, Self Aligning Ball Bearings |
|---|-------------|-----------------------------------|
| s | Size        | 45 mm x 85 mm x 23 mm             |
| е | Brand       | TFL                               |