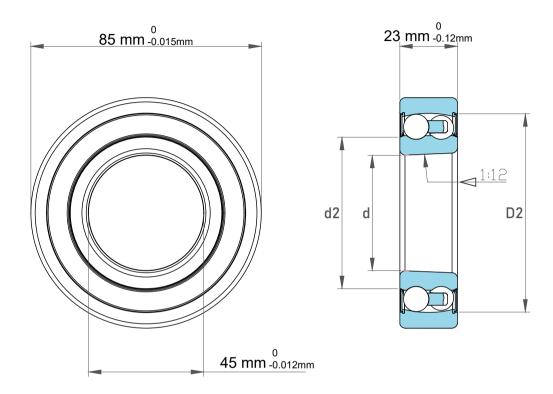

| Dynamic Radial Load | 5152 lbf   |
|---------------------|------------|
| Static Radial Load  | 1755 lbf   |
| Bore Type           | Taper 1:12 |
| Max Speed           | 5300 rpm   |
| Weight              | 0.53 kg    |

| 1                  | Part Number | Ball Bearings         |
|--------------------|-------------|-----------------------|
| ,<br>es<br>s,<br>r | Size        | 45 mm x 85 mm x 23 mm |
| le                 | Brand       | TFL                   |