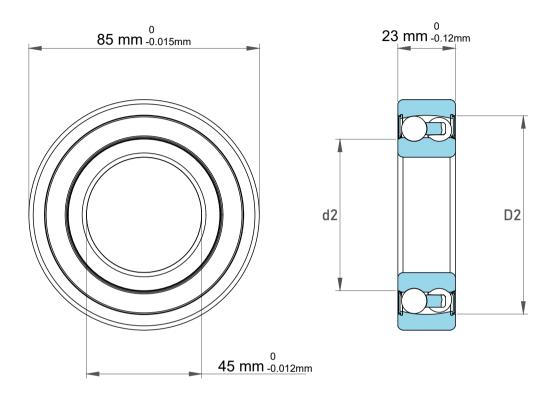

| !                  | Part Number | 2209 E-2RS1TN9, Self Aligning Ball<br>Bearings |
|--------------------|-------------|------------------------------------------------|
| ,<br>es<br>i,<br>r | Size        | 45 mm x 85 mm x 23 mm                          |
| .e                 | Brand       | TFL                                            |