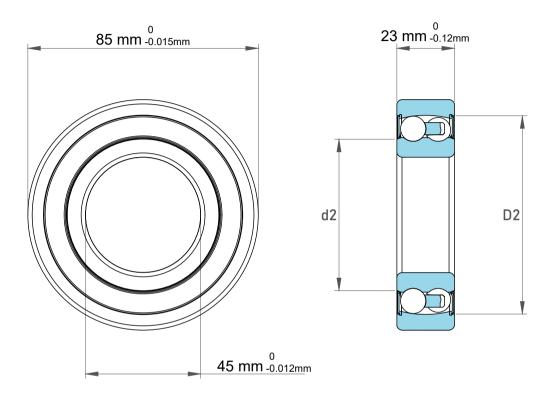

| 1                  | Part Number | 2209 E-2RS1TN9/W64, Self Aligning<br>Ball Bearings |
|--------------------|-------------|----------------------------------------------------|
| ,<br>es<br>i,<br>r | Size        | 45 mm x 85 mm x 23 mm                              |
| e                  | Brand       | TFL                                                |