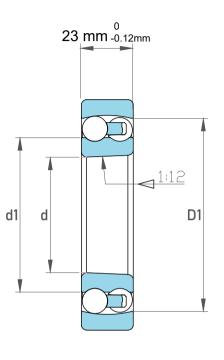

|  | Dynamic Radial Load | 7312 lbf   |
|--|---------------------|------------|
|  | Static Radial Load  | 2385 lbf   |
|  | Bore Type           | Taper 1:12 |
|  | Max Speed           | 10000 rpm  |
|  | Weight              | 0.55 kg    |

|   | Part Number | 2209 EKTN9/C3, Self Aligning Ball<br>Bearings |
|---|-------------|-----------------------------------------------|
| s | Size        | 45 mm x 85 mm x 23 mm                         |
| е | Brand       | TFL                                           |