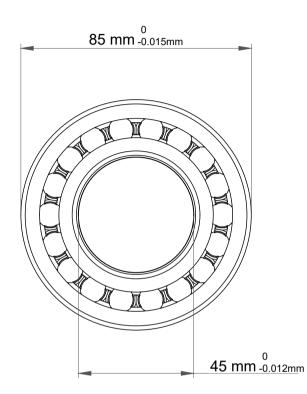

|   | Part Number | 2209 EKTN9/C3, Self Aligning Ball<br>Bearings |
|---|-------------|-----------------------------------------------|
| s | Size        | 45 mm x 85 mm x 23 mm                         |
| е | Brand       | TFL                                           |