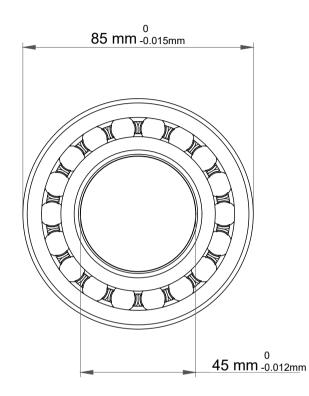

|             | Part Number | Ball Bearings         |
|-------------|-------------|-----------------------|
| s<br>,<br>r | Size        | 45 mm x 85 mm x 23 mm |
| е           | Brand       | TFL                   |