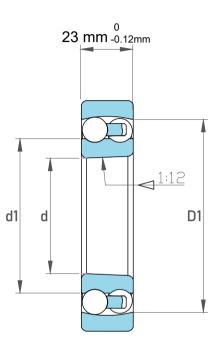

| Dynamic Radial Load | 7312 lbf   |
|---------------------|------------|
| Static Radial Load  | 2385 lbf   |
| Bore Type           | Taper 1:12 |
| Max Speed           | 10000 rpm  |
| Weight              | 0.55 kg    |

|             | Part Number | Ball Bearings         |
|-------------|-------------|-----------------------|
| s<br>,<br>r | Size        | 45 mm x 85 mm x 23 mm |
| е           | Brand       | TFL                   |