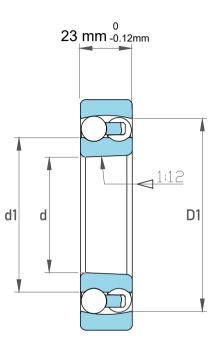

|             | Part Number | Bearings              |
|-------------|-------------|-----------------------|
| s<br>,<br>r | Size        | 45 mm x 85 mm x 23 mm |
| е           | Brand       | TFL                   |