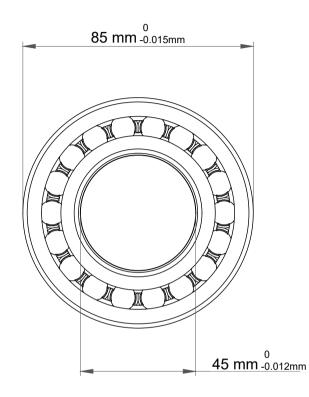

|             | Part Number | Bearings              |
|-------------|-------------|-----------------------|
| s<br>,<br>r | Size        | 45 mm x 85 mm x 23 mm |
| е           | Brand       | TFL                   |