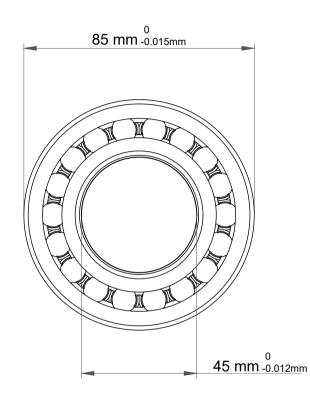

| 1                  | Part Number | Bearings              |
|--------------------|-------------|-----------------------|
| ,<br>es<br>i,<br>r | Size        | 45 mm x 85 mm x 23 mm |
| .e                 | Brand       | TFL                   |