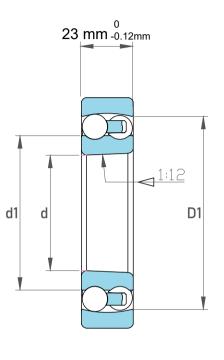

|                     | <u> </u>   |
|---------------------|------------|
| Dynamic Radial Load | 7312 lbf   |
| Static Radial Load  | 2385 lbf   |
| Bore Type           | Taper 1:12 |
| Max Speed           | 10000 rpm  |
| Weight              | 0.55 kg    |

| 1                  | Part Number | Bearings              |
|--------------------|-------------|-----------------------|
| ,<br>es<br>i,<br>r | Size        | 45 mm x 85 mm x 23 mm |
| .e                 | Brand       | TFL                   |