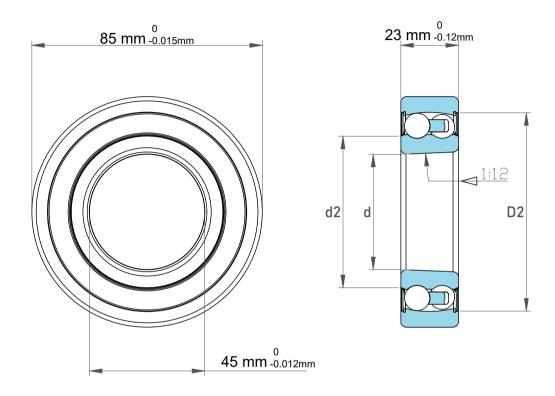

| Dynamic Radial Load | 5152 lbf   |
|---------------------|------------|
| Static Radial Load  | 1755 lbf   |
| Bore Type           | Taper 1:12 |
| Max Speed           | 5300 rpm   |
| Weight              | 0.53 kg    |

|   | Part Number | 2209 K 2RS, Self Aligning Ball<br>Bearings |
|---|-------------|--------------------------------------------|
| s | Size        | 45 mm x 85 mm x 23 mm                      |
| е | Brand       | TFL                                        |