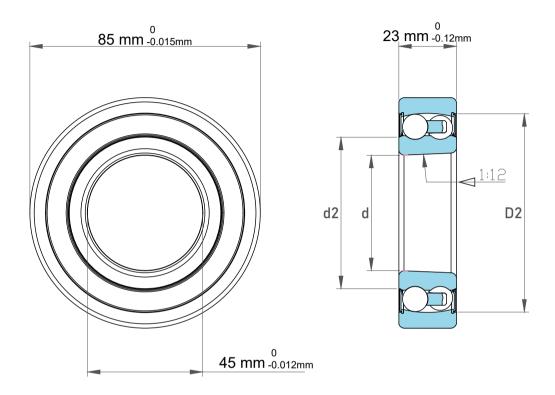

| Dynamic Radial Load | 5152 lbf   |
|---------------------|------------|
| Static Radial Load  | 1755 lbf   |
| Bore Type           | Taper 1:12 |
| Max Speed           | 5300 rpm   |
| Weight              | 0.53 kg    |

|             | Part Number | 2209 K, Self Aligning Ball Bearings |
|-------------|-------------|-------------------------------------|
| s<br>,<br>r | Size        | 45 mm x 85 mm x 23 mm               |
| е           | Brand       | TFL                                 |