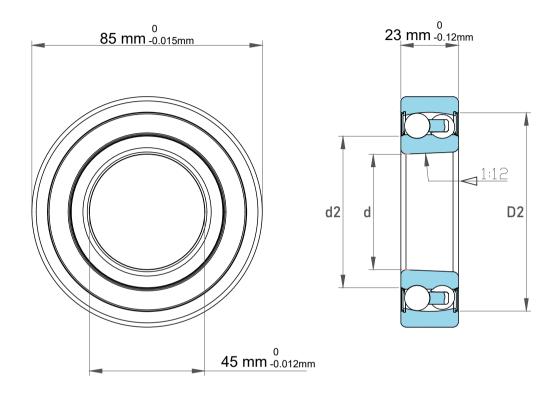

| Dynamic Radial Load | 5152 lbf   |
|---------------------|------------|
| Static Radial Load  | 1755 lbf   |
| Bore Type           | Taper 1:12 |
| Max Speed           | 5300 rpm   |
| Weight              | 0.53 kg    |

| ו<br>י         | Part Number | Bearings              |
|----------------|-------------|-----------------------|
| es<br>s,<br>or | Size        | 45 mm x 85 mm x 23 mm |
| le             | Brand       | TFL                   |