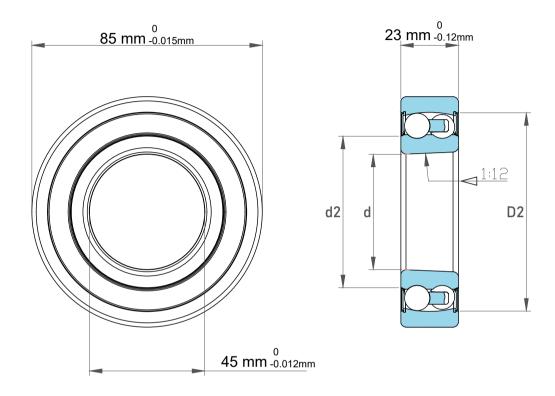

| Dynamic Radial Load | 5152 lbf   |
|---------------------|------------|
| Static Radial Load  | 1755 lbf   |
| Bore Type           | Taper 1:12 |
| Max Speed           | 5300 rpm   |
| Weight              | 0.53 kg    |

|             | Part Number | Bearings              |
|-------------|-------------|-----------------------|
| s<br>,<br>r | Size        | 45 mm x 85 mm x 23 mm |
| e           | Brand       | TFL                   |