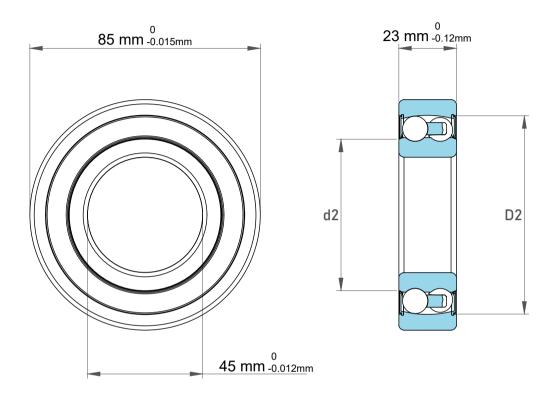

| l                  | Part Number | 2209-TVH-C3, Self Aligning Ball<br>Bearings |
|--------------------|-------------|---------------------------------------------|
| ,<br>es<br>i,<br>r | Size        | 45 mm x 85 mm x 23 mm                       |
| e                  | Brand       | TFL                                         |