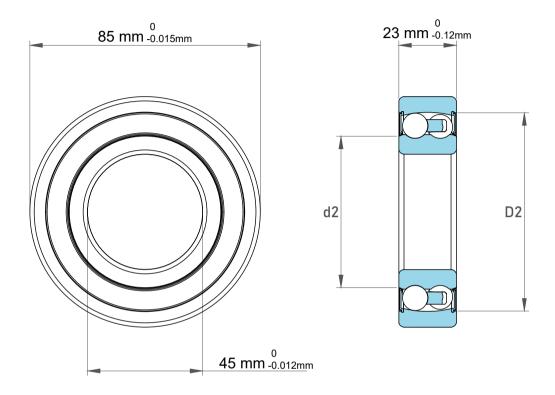

| 1                  | Part Number | Bearings              |
|--------------------|-------------|-----------------------|
| ,<br>es<br>i,<br>r | Size        | 45 mm x 85 mm x 23 mm |
| e.                 | Brand       | TFL                   |