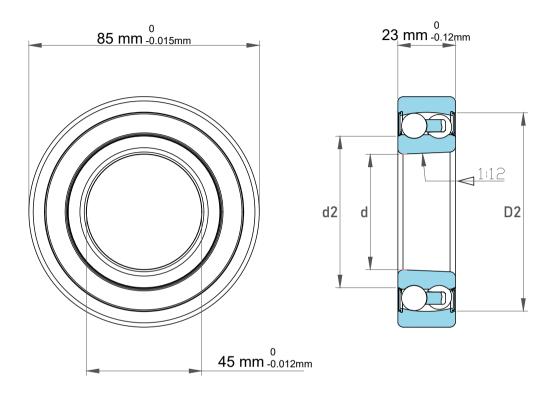

| Dynamic Radial Load | 5152 lbf   |
|---------------------|------------|
| Static Radial Load  | 1755 lbf   |
| Bore Type           | Taper 1:12 |
| Max Speed           | 5300 rpm   |
| Weight              | 0.53 kg    |

| 1                  | Part Number | Bearings              |
|--------------------|-------------|-----------------------|
| ,<br>es<br>i,<br>r | Size        | 45 mm x 85 mm x 23 mm |
| .e                 | Brand       | TFL                   |