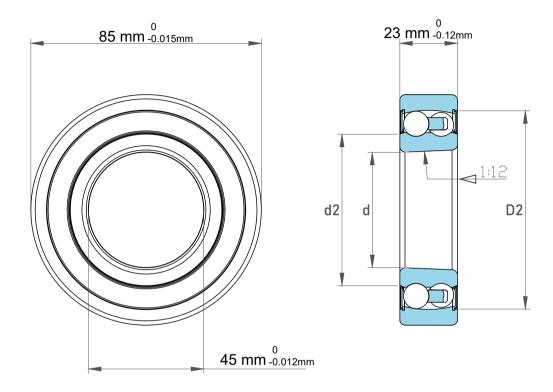

|  | Dynamic Radial Load | 5152 lbf   |
|--|---------------------|------------|
|  | Static Radial Load  | 1755 lbf   |
|  | Bore Type           | Taper 1:12 |
|  | Max Speed           | 5300 rpm   |
|  | Weight              | 0.53 kg    |

|             | Part Number | Bearings              |
|-------------|-------------|-----------------------|
| s<br>,<br>r | Size        | 45 mm x 85 mm x 23 mm |
| е           | Brand       | TFL                   |