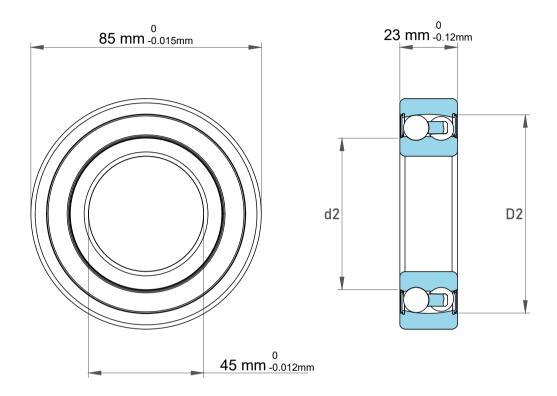

| )<br>'.            | Part Number | Bearings              |
|--------------------|-------------|-----------------------|
| ,<br>es<br>s,<br>r | Size        | 45 mm x 85 mm x 23 mm |
| le                 | Brand       | TFL                   |