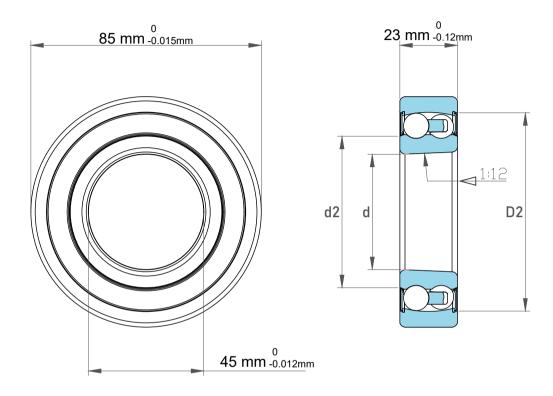

| 5152 lbf   |
|------------|
| 1755 lbf   |
| Taper 1:12 |
| 5300 rpm   |
| 0.53 kg    |
|            |

2200EKTN Colf Aligning Pall

|        | Part Number | Bearings              |
|--------|-------------|-----------------------|
| s<br>, | Size        | 45 mm x 85 mm x 23 mm |
| е      | Brand       | TFL                   |