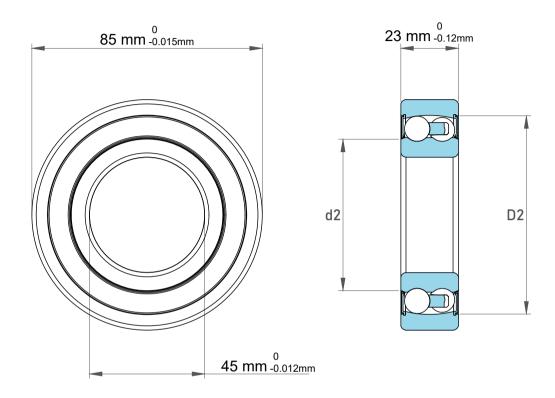

| 1                  | Part Number | 2209ETN, Self Aligning Ball Bearings |  |
|--------------------|-------------|--------------------------------------|--|
| ,<br>es<br>s,<br>r | Size        | 45 mm x 85 mm x 23 mm                |  |
| le                 | Brand       | TFL                                  |  |