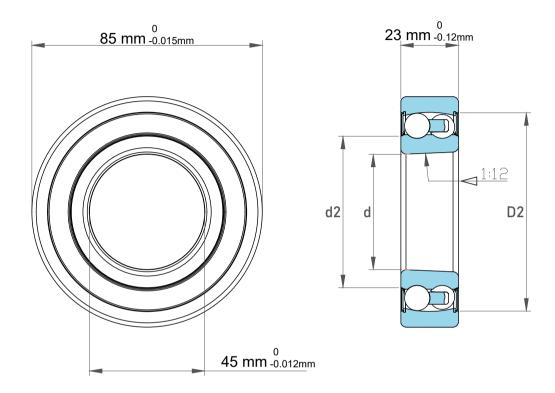

| Dynamic Radial Load | 5152 lbf   |
|---------------------|------------|
| Static Radial Load  | 1755 lbf   |
| Bore Type           | Taper 1:12 |
| Max Speed           | 5300 rpm   |
| Weight              | 0.53 kg    |

| 1                  | Part Number | Bearings              |
|--------------------|-------------|-----------------------|
| ,<br>es<br>i,<br>r | Size        | 45 mm x 85 mm x 23 mm |
| .e                 | Brand       | TFL                   |